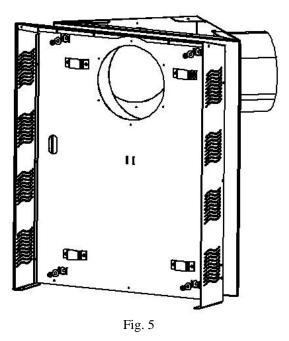

<u>STEP 5:</u> Attach the top, left and right decorative panels to the fireplace mounting plate. These items came with your fireplace unit. Then attach the mounting plate (with three outer panels attached) to the corner wall mount unit and fasten in place with 4 lock nuts and washers. See Fig. 5.