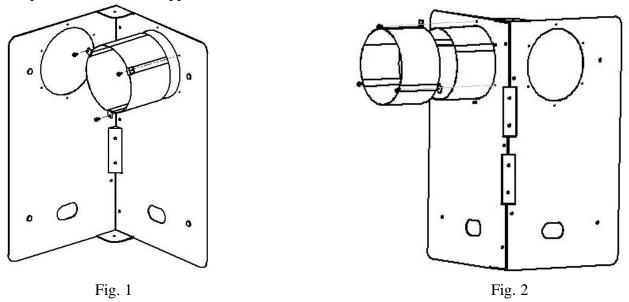

<u>STEP 2:</u> Attach the inner and outer telescoping vent pass through heat-shields to the wall plate as shown in Fig. 1 & 2. The vent pass through heat-shields are to be installed where the vent passes through the first adjacent wall to the left or right of the corner install kit.