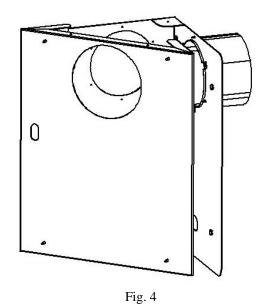

<u>STEP 3:</u> Attach the wall plate to the wall with the pass through heat-shields in place, and fasten to the wall using the 9 lag bolts provided. See Fig. 3.

<u>Step 4:</u> Having secured the wall plate to the wall fit the diagonal mounting plate as shown in Fig. 4. Please ensure that all four mounting pins are fully engaged in the 4 keyway slots.