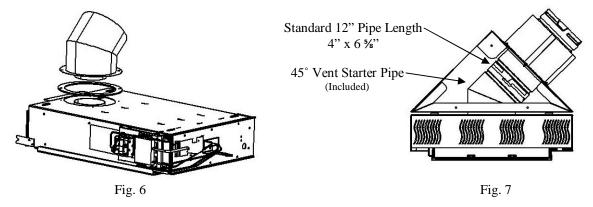

<u>STEP 6:</u> Fit the custom 45° vent starter pipe supplied with the Corner Install Kit to the Solas-Nua Fireplace **before** mounting the fireplace to the wall mount.

Mount the unit on the wall mount and complete the installation as described in the installation instructions supplied with the fireplace.