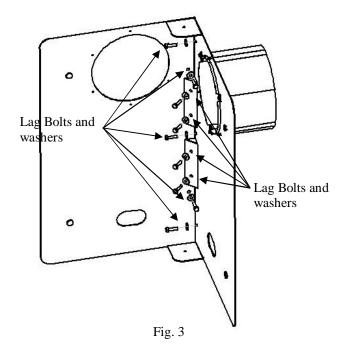

<u>STEP 3:</u> Attach the wall plate to the wall with the pass through heat-shields in place, and fasten to the wall using the 9 lag bolts provided. See Fig. 3.

<u>Step 4:</u> Having secured the wall plate to the wall fit the diagonal mounting plate as shown in Fig. 4. Please ensure that all four mounting pins are fully engaged in the 4 keyway slots.