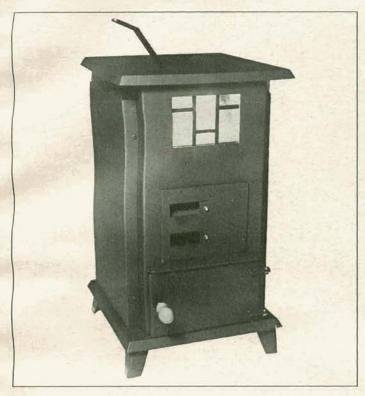

## MOHAWK TEMPCOAL<sup>tm</sup> II -Coal Stove

## **Manufacturer's Comment**

Mohawk is ushering in the '80s with a brand new coal heater—the Tempcoal II. Many homeowners feel much more comfortable if they have a number of fuel options at hand. The Tempcoal II does that, because it also burns chunk wood, peat and charcoal. One of the features that we feel sets the Tempcoal II apart from other coal stoves is its cast iron grate. This three section rocking-finger type grate shakes the ashes and clinkers down easily.

Another advantage, particularly to those who like to see the cheery glow of the fire, is that we have glass windows for easy viewing. The Tempcoal loads easily from the top and holds to 40 pounds of coal—easily lough for a 14 hour continuous ourn. The firebox is fully refractory lined and, most importantly, designed specifically to burn coal. Slide gates easily adjust to control supply of sec-

## Specifications

Style: Top-loading coal/ wood stove

H/W/D: 34<sup>3</sup>/<sub>4</sub> x 20 x 20 in. Weight: 300 lbs approx.

Rated BTU/hr.: 60,000
Flue Pipe: 6 in. dia.

Ash Door: 6<sup>1</sup>/<sub>4</sub> h. x 13 in. w. Flue Height: 27<sup>1</sup>/<sub>2</sub> in. Fuel Capacity: 35-40 lbs.

Finish: Matte black Materials: 1/4 in. plate steel,

refractory lined firebox, glass windows, cast-iron 3-section rocking

grate

Option: 2-speed 115 V. 60-

cycle blower
Adjustments: Flue height can be

Flue height can be reduced 2½ in. by removing legs or installing new fire-place flue adaptor