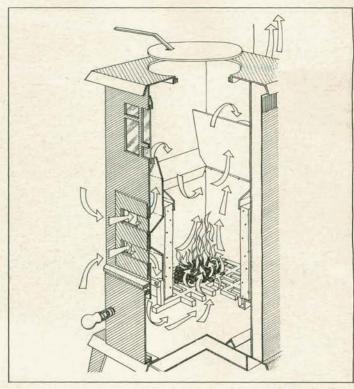

## **Manufacturer's Comment**

Mohawk is ushering in the '80s with a brand new coal heater—the Tempcoal II. Many homeowners feel much more comfortable if they have a number of fuel options at hand. The Tempcoal II does that, because it also burns chunk wood, peat and charcoal. One of the features that we feel sets the Tempcoal II apart from other coal stoves is its cast iron grate. This three section rocking-finger type grate shakes the ashes and clinkers down easily.

Another advantage, particularly to those who like to see the cheery glow of the fire, is that we have glass windows for easy viewing. The Tempcoal loads easily from the top and holds to 40 pounds of coal—easily lough for a 14 hour continuous ourn. The firebox is fully refractory lined and, most importantly, designed specifically to burn coal. Slide gates easily adjust to control supply of sec-

ondary and primary air.

Ash removal is effortless. Simply remove the ash drawer. No poking around or scooping in corners is necessary. The large ash door has a positive seal latch. Tempcoal II is built of

Finish: Matte black Materials: 1/4 in. plate steel,

refractory lined firebox, glass windows, cast-iron 3-section rocking

grate

Option: 2-speed 115 V. 60-

cycle blower
Adjustments: Flue height can be

Flue height can be reduced 2½ in. by removing legs or installing new fire-place flue adaptor